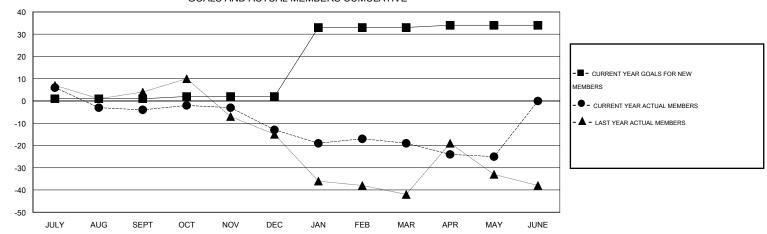

### GOALS AND ACTUAL NEW CLUBS CUMULATIVE

| DROPPED CLUBS: 0  DROPPED MEMBERS |     | 41 CLUBS OF 63 ADDED 1 OR MORE NEW MEMBERS | GENDER DISTRIBUTION  MALE 1,330 (76.35%)  FEMALE 412 (23.65%) |     |     |
|-----------------------------------|-----|--------------------------------------------|---------------------------------------------------------------|-----|-----|
| DECEASED                          | 24  | CLICK HERE FOR HEALTH                      |                                                               |     | 205 |
| CLUB CANCELLED 0                  |     | ASSESSMENT DATA                            | FAMILY UNIT MEMBERS                                           | 305 |     |
| OTHER                             | 141 |                                            | HEAD OF HOUSEHOLD                                             |     | 151 |
| TOTAL                             | 165 |                                            | NON-HEAD OF HOUSEHOL                                          | 154 |     |